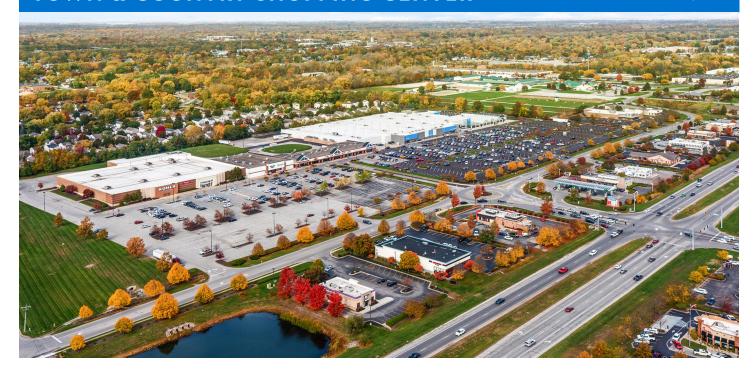

# **TOWN & COUNTRY SHOPPING CENTER**

| SPACE                                         | TENANT                                                                                     | SQ. FT.                      | 1675B Staples                                          | 14,031 SF  |
|-----------------------------------------------|--------------------------------------------------------------------------------------------|------------------------------|--------------------------------------------------------|------------|
| Shadl                                         | White Castle                                                                               |                              | 16755 Rent-A-Center                                    | 5,000 SF   |
| Shad2                                         | Shad2 Kohl's Shad3 Taco Bell Shad4 Discount Tires                                          |                              | 16759 CATO                                             | 3,200 SF   |
| Shad3                                         |                                                                                            |                              | 16763 GameStop                                         | 1,600 SF   |
| Shad4                                         |                                                                                            |                              | 16767 Great Clips                                      | 1,200 SF   |
| Shad5                                         | Wendy's                                                                                    |                              | 16771 Ble French<br>Bistro                             | 2,000 SF   |
|                                               | L & Q Realty<br>LLC                                                                        |                              | 16775 Sally Beauty<br>Supply                           | 1,600 SF   |
|                                               | Fifth Third Bank                                                                           |                              | 16779 GNC                                              | 1,600 SF   |
|                                               | Shad8 Steak 'n Shake Shad9 Farmer's Bank Shd10 Boyz Express Carwash Shd11 Best One of Indy |                              | 16783 Focus Nails 1                                    | 4,000 SF   |
|                                               |                                                                                            |                              | 16787 America's Best<br>Contacts and<br>Eyeglass World | 5,500 SF   |
| Shdll                                         |                                                                                            |                              | 16865 Walmart                                          | 200,084 SF |
| Shd12                                         | Aldi                                                                                       |                              | TOTAL SQ. FT.                                          | 249,833    |
| Shd13                                         | Arcadia Real<br>Estate                                                                     |                              | •                                                      | ,          |
| 1675A                                         | Dollar Tree                                                                                | 10,018 SF                    |                                                        |            |
| SITE L                                        | EGEND                                                                                      |                              |                                                        |            |
| Available Leased (not occupied) Site Boundary |                                                                                            | ☐ Occupied ☐ Owned by Others |                                                        |            |

### PROPERTY HIGHLIGHTS

- Anchored by Walmart Supercenter
- National tenants include Dollar Tree, Kohl's, Staples and GameStop and outparcels include Taco Bell, Wendy's, BP Fuel, White Castle, Fifth Third Bank, Steak 'n Shake and Donatos Pizza
- Located parallel to the major thoroughfare with access to Interstate 69, the center benefits from daily traffic of over 35,000 vehicles daily
- Population within a three-mile radius exceeds 48,200 people with an average household income of \$121,200

#### LOCATION

16751-16865 Clover Road | Noblesville, IN 46060