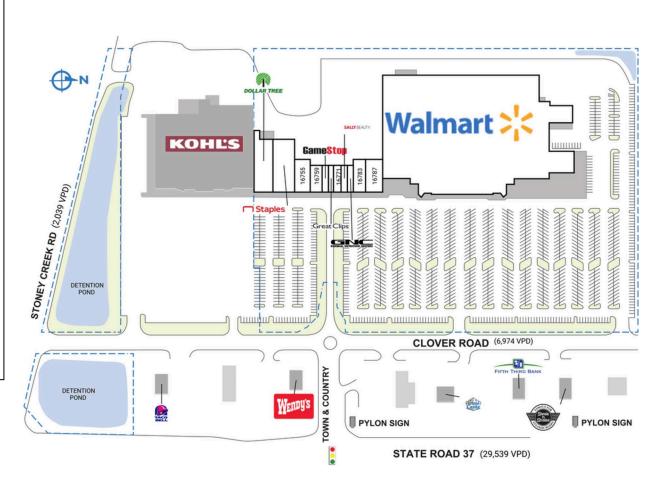

#### LOCATION

16751-16865 Clover Road | Noblesville, IN 46060

### PROPERTY HIGHLIGHTS

- Anchored by Walmart Supercenter
- National tenants include Dollar Tree, Kohl's, Staples and GameStop and outparcels include Taco Bell, Wendy's, BP Fuel, White Castle, Fifth Third Bank, Steak 'n Shake and Donatos Pizza
- Located parallel to the major thoroughfare with access to Interstate 69, the center benefits from daily traffic of over 35,000 vehicles daily
- Population within a three-mile radius exceeds 48,200 people with an average household income of \$121,200

# **TOWN & COUNTRY SHOPPING CENTER**

| SPACE                                         | TENANT                                                                                     | SQ. FT.                      | 1675B Staples                                          | 14,031 SF  |
|-----------------------------------------------|--------------------------------------------------------------------------------------------|------------------------------|--------------------------------------------------------|------------|
| Shadl                                         | White Castle                                                                               |                              | 16755 Rent-A-Center                                    | 5,000 SF   |
| Shad2                                         | Shad2 Kohl's Shad3 Taco Bell Shad4 Discount Tires                                          |                              | 16759 CATO                                             | 3,200 SF   |
| Shad3                                         |                                                                                            |                              | 16763 GameStop                                         | 1,600 SF   |
| Shad4                                         |                                                                                            |                              | 16767 Great Clips                                      | 1,200 SF   |
| Shad5                                         | Wendy's                                                                                    |                              | 16771 Ble French<br>Bistro                             | 2,000 SF   |
|                                               | L & Q Realty<br>LLC                                                                        |                              | 16775 Sally Beauty<br>Supply                           | 1,600 SF   |
|                                               | Fifth Third Bank                                                                           |                              | 16779 GNC                                              | 1,600 SF   |
|                                               | Shad8 Steak 'n Shake Shad9 Farmer's Bank Shd10 Boyz Express Carwash Shd11 Best One of Indy |                              | 16783 Focus Nails 1                                    | 4,000 SF   |
|                                               |                                                                                            |                              | 16787 America's Best<br>Contacts and<br>Eyeglass World | 5,500 SF   |
| Shdll                                         |                                                                                            |                              | 16865 Walmart                                          | 200,084 SF |
| Shd12                                         | Aldi                                                                                       |                              | TOTAL SQ. FT.                                          | 249,833    |
| Shd13                                         | Arcadia Real<br>Estate                                                                     |                              | •                                                      | ,          |
| 1675A                                         | Dollar Tree                                                                                | 10,018 SF                    |                                                        |            |
| SITE L                                        | EGEND                                                                                      |                              |                                                        |            |
| Available Leased (not occupied) Site Boundary |                                                                                            | ☐ Occupied ☐ Owned by Others |                                                        |            |