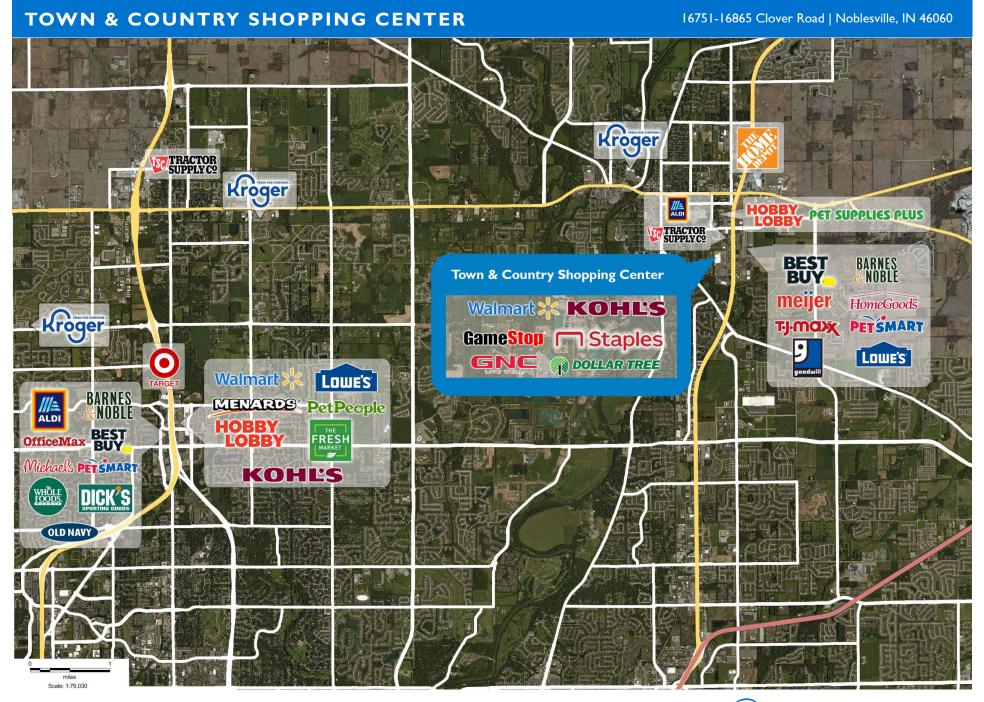

#### LOCATION

16751-16865 Clover Road | Noblesville, IN 46060

### PROPERTY HIGHLIGHTS

- Anchored by Walmart Supercenter
- National tenants include Dollar Tree, Kohl's, Staples and GameStop and outparcels include Taco Bell, Wendy's, BP Fuel, White Castle, Fifth Third Bank, Steak 'n Shake and Donatos Pizza
- Located parallel to the major thoroughfare with access to Interstate 69, the center benefits from daily traffic of over 35,000 vehicles daily
- Population within a three-mile radius exceeds 48,200 people with an average household income of \$121,200