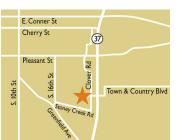

# SIZE 249,833 square feet

#### **DEMOGRAPHICS**

| I mile                                                | 3 mile       | 5 mile  |  |  |  |
|-------------------------------------------------------|--------------|---------|--|--|--|
| Population 5,709                                      | on<br>48,255 | 119,266 |  |  |  |
| Households<br>2,267 18,147 43,405                     |              |         |  |  |  |
| <b>Median HH Income (\$)</b><br>79,707 95,878 104,497 |              |         |  |  |  |

## MAJOR TENANT(S)

Walmart Staples Aldi Kohl's

### LEASING CONTACT

Scott Faloni Mobile (410) 693-3248 sfaloni@phillipsedison.com





#### LOCATION

16751-16865 Clover Road | Noblesville, IN 46060

### PROPERTY HIGHLIGHTS

- Anchored by Walmart Supercenter
- National tenants include Dollar Tree, Kohl's, Staples and GameStop and outparcels include Taco Bell, Wendy's, BP Fuel, White Castle, Fifth Third Bank, Steak 'n Shake and Donatos Pizza
- Located parallel to the major thoroughfare with access to Interstate 69, the center benefits from daily traffic of over 35,000 vehicles daily
- Population within a three-mile radius exceeds 48,200 people with an average household income of \$121,200



## MORE INFO

www.phillipsedison.com



# **TOWN & COUNTRY SHOPPING CENTER**

| SPACE                                         | TENANT                                                                                     | SQ. FT.