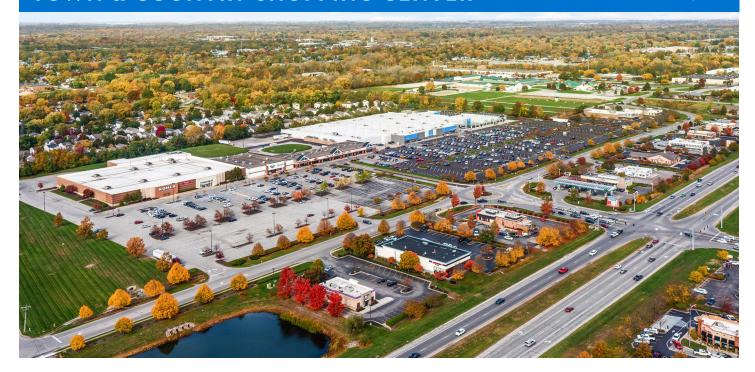

# **TOWN & COUNTRY SHOPPING CENTER**

| SPACE                 | TENANT                                                          | SQ. FT.   |                 | 1675B                                                                   | Staples                        | 14,031 SF  |
|-----------------------|-----------------------------------------------------------------|-----------|-----------------|-------------------------------------------------------------------------|--------------------------------|------------|
| Shadl                 | White Castle                                                    |           |                 | 16755                                                                   | Rent-A-Center                  | 5,000 SF   |
| Shad2                 | Shad2 Kohl's Shad3 Taco Bell Shad4 Discount Tires Shad5 Wendy's |           |                 | 16759 CATO<br>16763 GameStop<br>16767 Great Clips<br>16771 Red Habanero |                                | 3,200 SF   |
| Shad3                 |                                                                 |           |                 |                                                                         |                                | 1,600 SF   |
| Shad4                 |                                                                 |           |                 |                                                                         |                                | 1,200 SF   |
| Shad5                 |                                                                 |           |                 |                                                                         |                                | 2,000 SF   |
| Shad6                 | L & Q Realty<br>LLC                                             |           |                 | 16775                                                                   | Sally Beauty<br>Supply         | 1,600 SF   |
| Shad7                 | Fifth Third Bank                                                |           |                 | 16779                                                                   | GNC                            | 1,600 SF   |
| Shad8                 | Steak 'n Shake                                                  |           |                 | 16783                                                                   | Focus Nails I                  | 4,000 SF   |
| Shad9                 | Farmer's Bank                                                   |           |                 | 16787                                                                   | America's Best                 | 5,500 SF   |
| Shd10                 | Boyz Express<br>Carwash                                         |           |                 |                                                                         | Contacts and<br>Eyeglass World |            |
| Shdll                 | Best One of Indy Aldi                                           |           |                 | 16865                                                                   | Walmart                        | 200,084 SF |
| Shd12                 |                                                                 |           |                 | TOTAL SQ. FT.                                                           |                                | 249,833    |
| Shd13                 | Arcadia Real<br>Estate                                          |           |                 |                                                                         |                                |            |
| 1675A                 | Dollar Tree                                                     | 10,018 SF |                 |                                                                         |                                |            |
| SITE L                | .EGEND                                                          |           |                 |                                                                         |                                |            |
| Available             |                                                                 | Е         | ] Oc            | cupied                                                                  |                                |            |
| Leased (not occupied) |                                                                 |           | Owned by Others |                                                                         |                                |            |
|                       | e Boundary                                                      | ·r ·/     |                 | • • •                                                                   |                                |            |