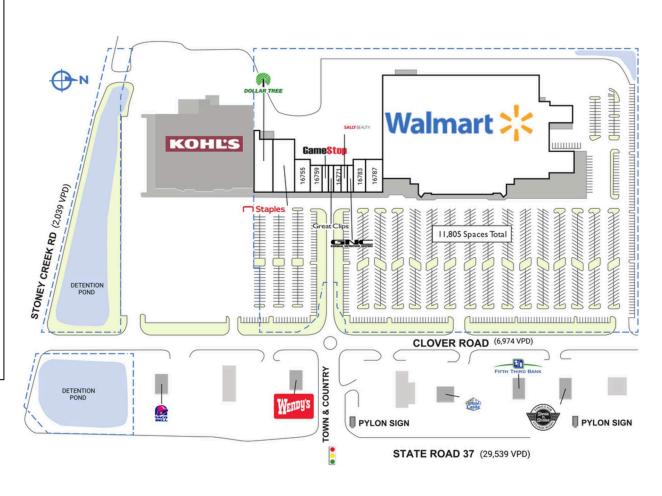

## MAJOR TENANT(S)

Walmart Staples Aldi Kohl's

#### LOCATION

16751-16865 Clover Road | Noblesville, IN 46060

### PROPERTY HIGHLIGHTS

- Anchored by Walmart Supercenter
- National tenants include Dollar Tree, Kohl's, Staples and GameStop and outparcels include Taco Bell, Wendy's, BP Fuel, White Castle, Fifth Third Bank, Steak 'n Shake and Donatos Pizza
- Located parallel to the major thoroughfare with access to Interstate 69, the center benefits from daily traffic of over 35,000 vehicles daily
- Population within a three-mile radius exceeds 48,200 people with an average household income of \$121,200

# **TOWN & COUNTRY SHOPPING CENTER**

| SPACE                 | TENANT                                                          | SQ. FT.   |                 | 1675B                                                                   | Staples                        | 14,031 SF  |
|-----------------------|-----------------------------------------------------------------|-----------|-----------------|-------------------------------------------------------------------------|--------------------------------|------------|
| Shadl                 | White Castle                                                    |           |                 | 16755                                                                   | Rent-A-Center                  | 5,000 SF   |
| Shad2                 | Shad2 Kohl's Shad3 Taco Bell Shad4 Discount Tires Shad5 Wendy's |           |                 | 16759 CATO<br>16763 GameStop<br>16767 Great Clips<br>16771 Red Habanero |                                | 3,200 SF   |
| Shad3                 |                                                                 |           |                 |                                                                         |                                | 1,600 SF   |
| Shad4                 |                                                                 |           |                 |                                                                         |                                | 1,200 SF   |
| Shad5                 |                                                                 |           |                 |                                                                         |                                | 2,000 SF   |
| Shad6                 | L & Q Realty<br>LLC                                             |           |                 | 16775                                                                   | Sally Beauty<br>Supply         | 1,600 SF   |
| Shad7                 | Fifth Third Bank                                                |           |                 | 16779                                                                   | GNC                            | 1,600 SF   |
| Shad8                 | Steak 'n Shake                                                  |           |                 | 16783                                                                   | Focus Nails I                  | 4,000 SF   |
| Shad9                 | Farmer's Bank                                                   |           |                 | 16787                                                                   | America's Best                 | 5,500 SF   |
| Shd10                 | Boyz Express<br>Carwash                                         |           |                 |                                                                         | Contacts and<br>Eyeglass World |            |
| Shdll                 | Best One of Indy Aldi                                           |           |                 | 16865                                                                   | Walmart                        | 200,084 SF |
| Shd12                 |                                                                 |           |                 | TOTAL SQ. FT.                                                           |                                | 249,833    |
| Shd13                 | Arcadia Real<br>Estate                                          |           |                 |                                                                         |                                |            |
| 1675A                 | Dollar Tree                                                     | 10,018 SF |                 |                                                                         |                                |            |
| SITE L                | .EGEND                                                          |           |                 |                                                                         |                                |            |
| Available             |                                                                 | Е         | ] Oc            | cupied                                                                  |                                |            |
| Leased (not occupied) |                                                                 |           | Owned by Others |                                                                         |                                |            |
|                       | e Boundary                                                      | ·r ·/     |                 | • • •                                                                   |                                |            |