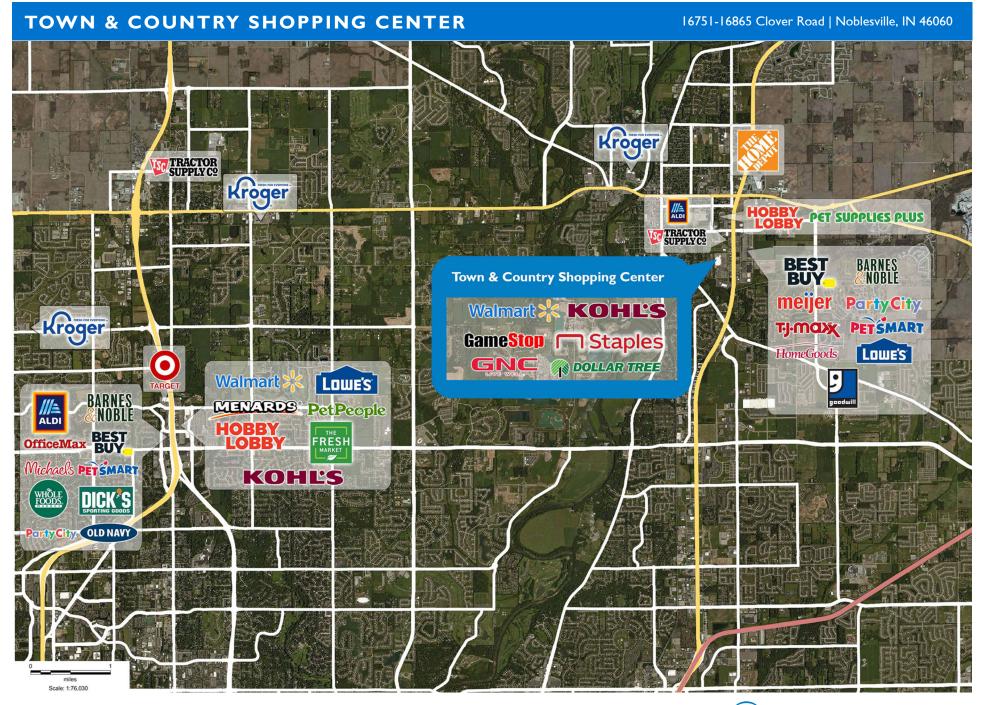

#### LOCATION

16751-16865 Clover Road | Noblesville, IN 46060

### PROPERTY HIGHLIGHTS

- Anchored by Walmart Supercenter
- National tenants include Dollar Tree, Kohl's, Staples and GameStop and outparcels include Taco Bell, Wendy's, BP Fuel, White Castle, Fifth Third Bank, Steak 'n Shake and Donatos Pizza
- Located parallel to the major thoroughfare with access to Interstate 69, the center benefits from daily traffic of over 35,000 vehicles daily
- Population within a three-mile radius exceeds 48,200 people with an average household income of \$121,200