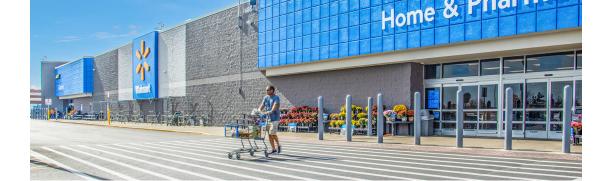

## MAJOR TENANT(S)

Walmart Staples Aldi Kohl's

### PROPERTY HIGHLIGHTS

- Anchored by Walmart Supercenter
- National tenants include Dollar Tree, Kohl's, Staples and GameStop and outparcels include Taco Bell, Wendy's, BP Fuel, White Castle, Fifth Third Bank, Steak 'n Shake and Donatos Pizza
- Located parallel to the major thoroughfare with access to Interstate 69, the center benefits from daily traffic of over 35,000 vehicles daily
- Population within a three-mile radius exceeds 48,200 people with an average household income of \$121,200