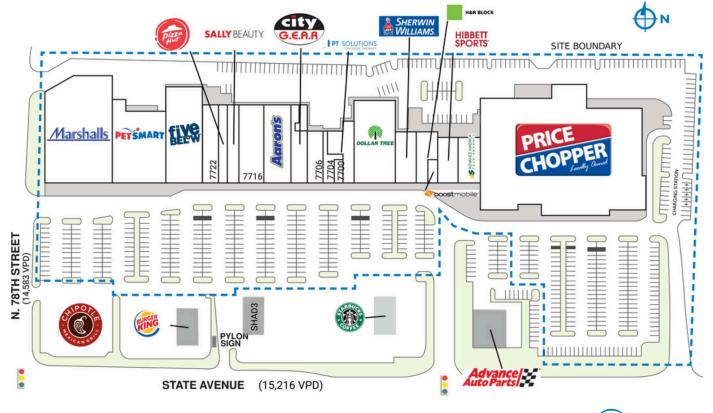

#### PROPERTY HIGHLIGHTS

- Anchored by Price Chopper, the leading grocer in the Kansas City area
- Additional tenants include Marshalls, PetSmart, Sally Beauty, Five Below, Dollar Tree, Sherwin Williams and H&R Block
- Located in Kansas City, the second most populous city in the state, with a population exceeding 70,000 in a five-mile radius
- The center is located at the primary intersection of 78th Street and State Avenue, which benefits from over 29,700 vehicles per day

# WYANDOTTE PLAZA

| SPACE TENANT             | SQ. FT.   | 7636 Advance America       | 2,700 SF  | 7706 AT&T Authorized Deale | er 2,400 SF | 7730 Marshalls  | 26,356 SF | SITE LEGEND           |
|--------------------------|-----------|----------------------------|-----------|----------------------------|-------------|-----------------|-----------|-----------------------|
| SHADI Advance Auto Parts |           | 7638 Hibbett Sports        | 4,077 SF  | 7710 City Gear             | 4,200 SF    | 7732 PetSmart   | 12,934 SF | Available             |
| SHAD2 Starbucks          |           | 7640 Boost Mobile          | 600 SF    | 7712 Aaron's               | 7,570 SF    | 7734 Five Below | 9,015 SF  | Occupied              |
| SHAD3 Community America  |           | 7642 H&R Block             | 3,400 SF  | 7716 Affordable Dentures & | 3,338 SF    | TOTAL SQ. FT.   | 176,408   | Leased (not occupied) |
| SHAD4 Burger King        |           | 7646 Sherwin Williams      | 4,000 SF  | Implants                   |             |                 |           | Owned by Others       |
| SHAD5 Chipotle Mexican   |           | 7650 Dollar Tree           | 12,800 SF | 7718 Sally Beauty Supply   | 2,000 SF    |                 |           | Site Boundary         |
| Grill                    |           | 7652 PT Solutions Physical | 3,400 SF  | 7720 Pizza Hut             | 2,000 SF    |                 |           | En site boundary      |
| 7600 Price Chopper       | 66,077 SF | Therapy                    |           | 7722 Kansas City Bin Store | 4,490 SF    |                 |           |                       |
|                          |           | 7700 Hans Jewelry          | 800 SF    |                            |             |                 |           |                       |
|                          |           | 7704 Krab Kingz            | 1,600 SF  |                            |             |                 |           |                       |
|                          |           |                            |           |                            |             |                 |           |                       |