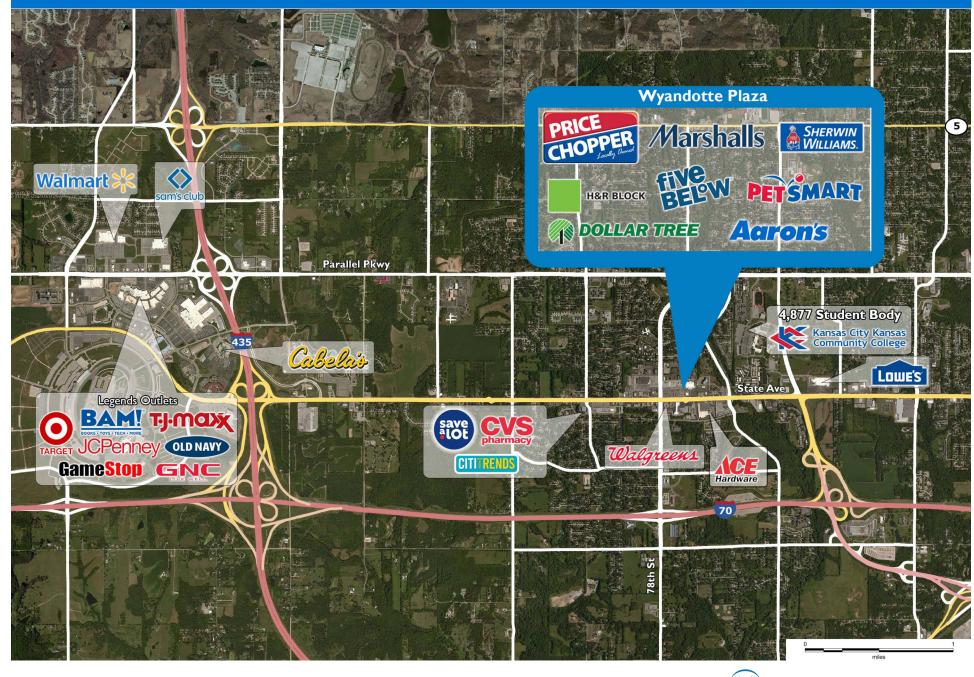

### LOCATION

7646 State Avenue | Kansas City, KS 66112

#### PROPERTY HIGHLIGHTS

- Anchored by Price Chopper, the leading grocer in the Kansas City area
- Additional tenants include Marshalls, PetSmart, Sally Beauty, Five Below, Dollar Tree, Sherwin Williams and H&R Block
- Located in Kansas City, the second most populous city in the state, with a population exceeding 70,000 in a five-mile radius
- The center is located at the primary intersection of 78th Street and State Avenue, which benefits from over 29,700 vehicles per day