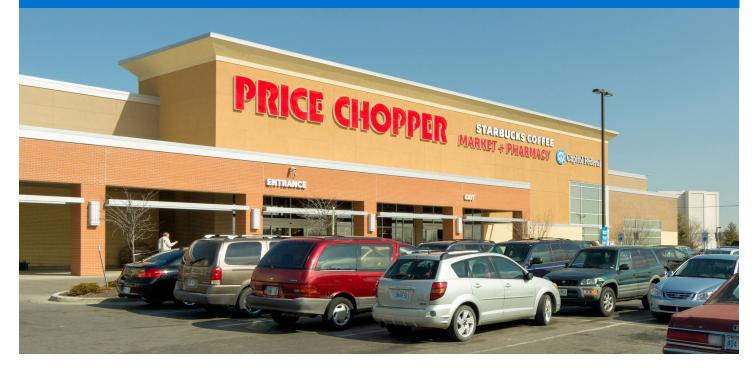

#### MAJOR TENANT(S)

Price Chopper Marshalls PetSmart Five Below

#### PROPERTY HIGHLIGHTS

- Anchored by Price Chopper, the leading grocer in the Kansas City area
- Additional tenants include Marshalls, PetSmart, Sally Beauty, Five Below, Dollar Tree, Sherwin Williams and H&R Block
- Located in Kansas City, the second most populous city in the state, with a population exceeding 70,000 in a five-mile radius
- The center is located at the primary intersection of 78th Street and State Avenue, which benefits from over 29,700 vehicles per day