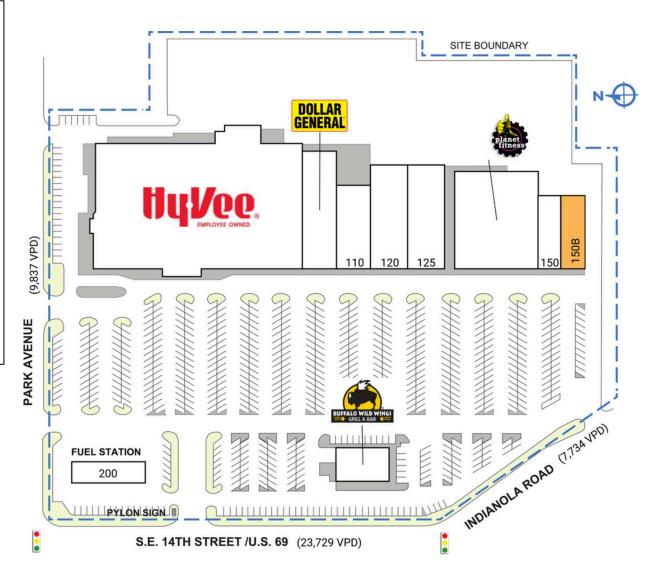

# **SOUTHGATE SHOPPING CENTER**

# SIZE 161,792 square feet

### MAJOR TENANT(S)

Hy-Vee Planet Fitness Dollar General

#### LOCATION

3221-3411 SE 14th Street | Des Moines, IA 50320

#### PROPERTY HIGHLIGHTS

- Anchored by Hy-Vee, the top grocer by market share in the Des Moines area
- National tenants include Dollar General, Aaron's, Planet Fitness, and Buffalo Wild Wings
- Located on 14th Street, benefitting from traffic of 41,300 vehicles per day
- Population within a three-mile radius exceeds 70,600

## MORE INFO

www.phillipsedison.com

| SPACE         | TENANT                  | SQ. FT.   |  |
|---------------|-------------------------|-----------|--|
| 100           | Hy-Vee                  | 78,388 SF |  |
| 105           | Dollar General          | 10,500 SF |  |
| 110           | Arona Home Essentials   | 8,500 SF  |  |
| 120           | Jay's CD & Hobby        | 11,088 SF |  |
| 125           | BioLife Plasma Services | 10,912 SF |  |
| 130           | Planet Fitness          | 23,677 SF |  |
| 150           | Top Nails Beauty School | 5,000 SF  |  |
| 150B          | AVAILABLE               | 5,000 SF  |  |
| 200           | Hy-Vee Fuel Center      | 3,027 SF  |  |
| 300           | Buffalo Wild Wings      | 5,700 SF  |  |
| TOTAL SQ. FT. |                         | 161,792   |  |
| SITE LEGEND   |                         |           |  |
| Available     |                         |           |  |