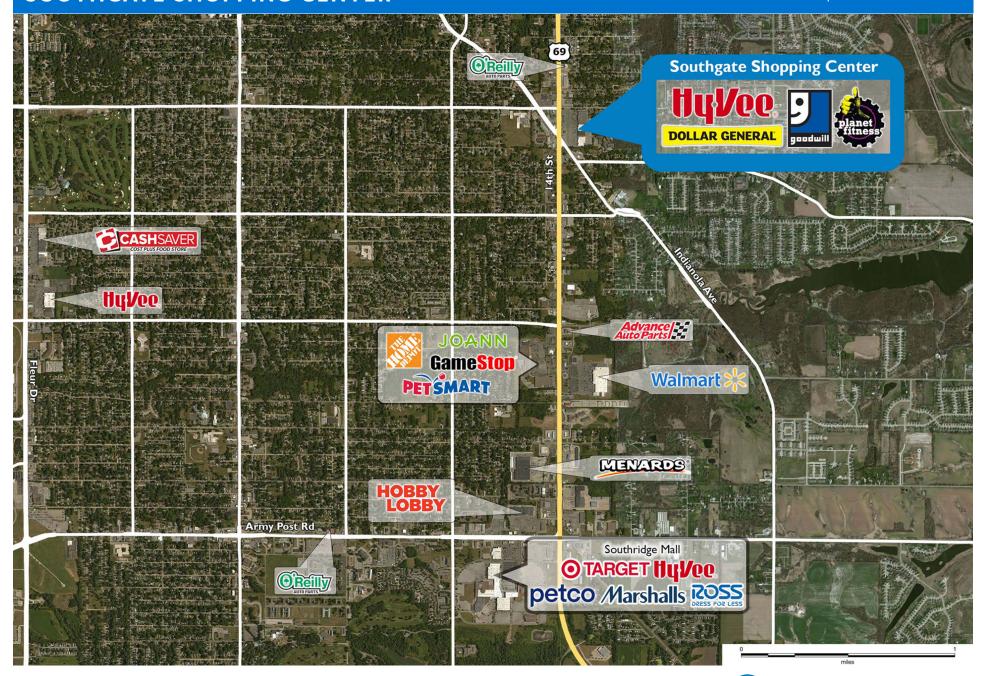

# **SOUTHGATE SHOPPING CENTER**

#### PROPERTY HIGHLIGHTS

- Anchored by Hy-Vee, the top grocer by market share in the Des Moines area
- National tenants include Dollar General, Aaron's, Planet Fitness, and Buffalo Wild Wings
- Located on 14th Street, benefitting from traffic of 41,300 vehicles per day
- Population within a three-mile radius exceeds 70,600