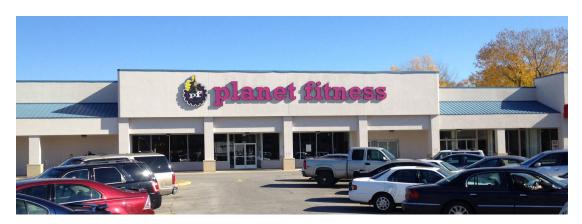

### MAJOR TENANT(S)

Hy-Vee Planet Fitness Dollar General

#### PROPERTY HIGHLIGHTS

- Anchored by Hy-Vee, the top grocer by market share in the Des Moines area
- National tenants include Dollar General, Aaron's, Planet Fitness, and Buffalo Wild Wings
- Located on 14th Street, benefitting from traffic of 41,300 vehicles per day
- Population within a three-mile radius exceeds 70,600

## MORE INFO

www.phillipsedison.com

| SPACE         | TENANT                  | SQ. FT.   |  |
|---------------|-------------------------|-----------|--|
| 100           | Hy-Vee                  | 78,388 SF |  |
| 105           | Dollar General          | 10,500 SF |  |
| 110           | Arona Home Essentials   | 8,500 SF  |  |
| 120           | Jay's CD & Hobby        | 11,088 SF |  |
| 125           | BioLife Plasma Services | 10,912 SF |  |
| 130           | Planet Fitness          | 23,677 SF |  |
| 150           | Top Nails Beauty School | 5,000 SF  |  |
| 150B          | AVAILABLE               | 5,000 SF  |  |
| 200           | Hy-Vee Fuel Center      | 3,027 SF  |  |
| 300           | Buffalo Wild Wings      | 5,700 SF  |  |
| TOTAL SQ. FT. |                         | 161,792   |  |
| SITE LEGEND   |                         |           |  |
| Available     |                         |           |  |