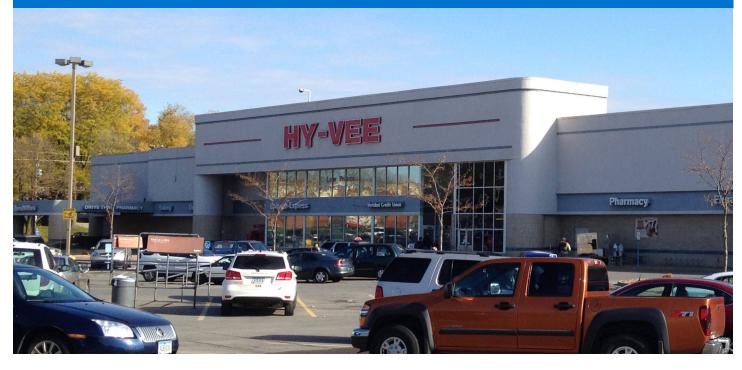

# **SOUTHGATE SHOPPING CENTER**

### MAJOR TENANT(S)

Hy-Vee Planet Fitness Dollar General

#### PROPERTY HIGHLIGHTS

- Anchored by Hy-Vee, the top grocer by market share in the Des Moines area
- National tenants include Dollar General, Aaron's, Planet Fitness, and Buffalo Wild Wings
- Located on 14th Street, benefitting from traffic of 41,300 vehicles per day
- Population within a three-mile radius exceeds 70,600