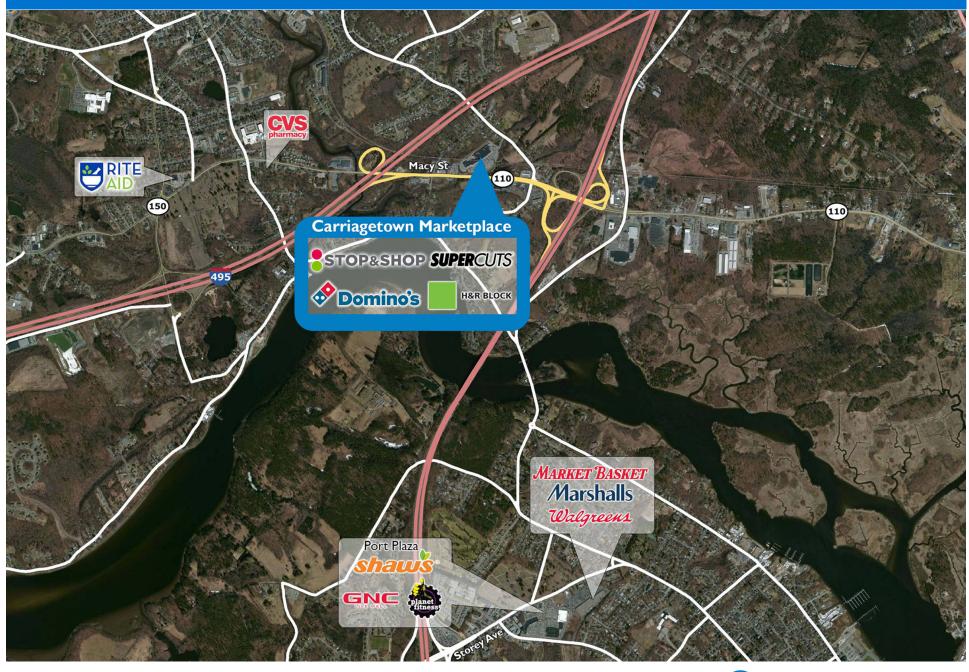

## LOCATION

100 Macy Street | Amesbury, MA 01913

## PROPERTY HIGHLIGHTS

- Anchored by Stop & Shop, the number one grocer in the Boston area
- Located in Amesbury, a suburb 40 miles north of downtown Boston with a population exceeding 33,700 in a three-mile radius and an annual household income greater than \$126,500
- The center is located at the intersection of Macy St (28,600 VPD) and Elm St (11,300 VPD)
- Well positioned between I-95 and I-495 which benefits from an additional 113,000 vehicles per day