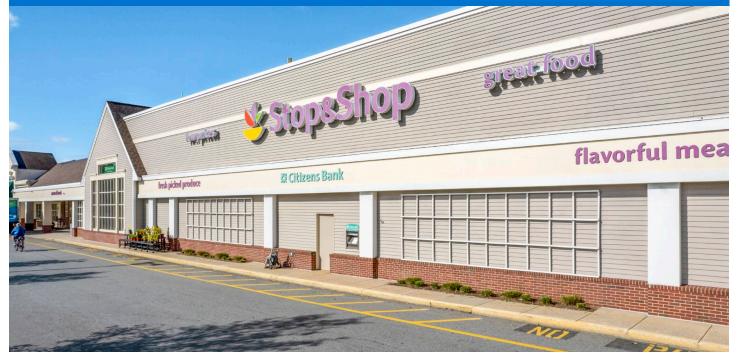

#### MAJOR TENANT(S)

Stop & Shop Tropical Smoothie Cafe Domino's Pizza

## PROPERTY HIGHLIGHTS

- Anchored by Stop & Shop, the number one grocer in the Boston area
- Located in Amesbury, a suburb 40 miles north of downtown Boston with a population exceeding 33,700 in a three-mile radius and an annual household income greater than \$126,500
- The center is located at the intersection of Macy St (28,600 VPD) and Elm St (11,300 VPD)
- Well positioned between I-95 and I-495 which benefits from an additional 113,000 vehicles per day