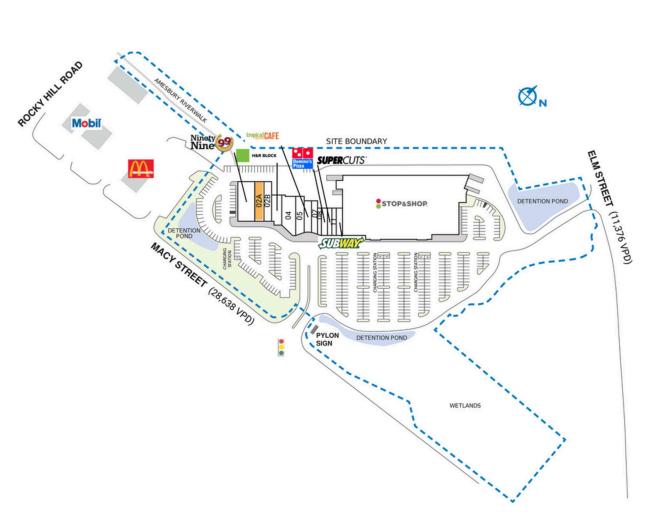

# CARRIAGETOWN MARKETPLACE

| SPACE                                                                               | TENANT                       | SQ. FT.   |  |  |
|-------------------------------------------------------------------------------------|------------------------------|-----------|--|--|
| 01                                                                                  | Ninety Nine Restaurant & Pub | 6,000 SF  |  |  |
| 02A                                                                                 | AVAILABLE                    | 3,347 SF  |  |  |
| 02B                                                                                 | AART Dental                  | 2,380 SF  |  |  |
| 03                                                                                  | H&R Block                    | 2,846 SF  |  |  |
| 04                                                                                  | Amesbury Liquors             | 3,546 SF  |  |  |
| 05                                                                                  | Grande Mexico XX             | 3,144 SF  |  |  |
| 06                                                                                  | Tropical Smoothie Cafe       | 2,074 SF  |  |  |
| 07                                                                                  | RTN Federal Credit Union     | 1,720 SF  |  |  |
| 08                                                                                  | Star Nails                   | 1,146 SF  |  |  |
| 09                                                                                  | Domino's Pizza               | 1,300 SF  |  |  |
| 10                                                                                  | Supercuts                    | 1,200 SF  |  |  |
| П                                                                                   | Foley Vision Center          | 1,200 SF  |  |  |
| 12                                                                                  | Subway                       | 1,200 SF  |  |  |
| 13                                                                                  | Stop & Shop                  | 65,369 SF |  |  |
| TOTAL                                                                               | TOTAL SQ. FT. 96,472         |           |  |  |
| SITE LEGEND                                                                         |                              |           |  |  |
| <ul> <li>Available</li> <li>Leased (not occupied)</li> <li>Site Boundary</li> </ul> |                              |           |  |  |