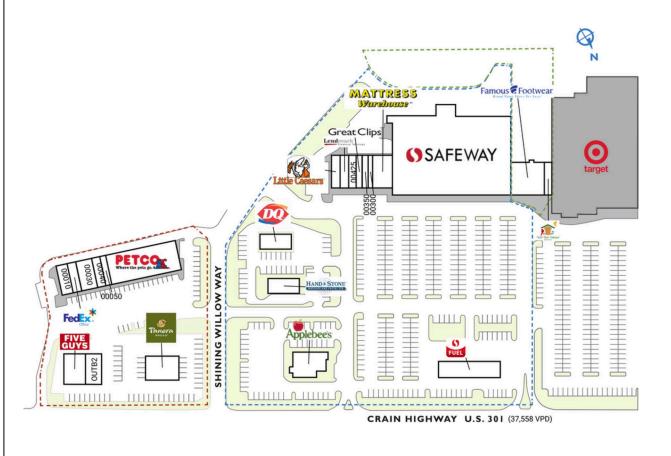

## MAJOR TENANT(S)

Safeway Petco Panera Bread Safeway Fuel

## PROPERTY HIGHLIGHTS

- Anchored by Safeway and shadow-anchored by Target
- Additional tenants include Petco, Panera Bread, Famous Footwear and Dairy Queen
- Located at the intersection of Crain Highway U.S. 301 and E Hawthorne Drive with more than 49,000 cars per day
- Growing population of 41,500 within a five-mile trade area with an average household income over \$139,100

# MORE INFO

www.phillipsedison.com

| SPACE                                 | TENANT                                 | SQ. FT.   |  |
|---------------------------------------|----------------------------------------|-----------|--|
| FUEL                                  | Safeway Fuel                           | I SF      |  |
| OUTI                                  | Applebee's                             | 5,200 SF  |  |
| OUT2                                  | Hand & Stone Massage and Facial Spa    | 3,000 SF  |  |
| OUT3                                  | Dairy Queen                            | 2,500 SF  |  |
| OUTBI                                 | Five Guys                              | 2,500 SF  |  |
| OUTB2                                 | Horizon Family Dental Care of La Plata | 1,900 SF  |  |
| SHADI                                 | Target                                 |           |  |
| 00010                                 | Cellular Connection                    | 2,400 SF  |  |
| 00020                                 | FedEx Office                           | 2,000 SF  |  |
| 00030                                 | Ka'ribbean Fire                        | 3,200 SF  |  |
| 00040                                 | LabCorp                                | 1,800 SF  |  |
| 00050                                 | MV Nails Salon LLC                     | 1,200 SF  |  |
| 00060                                 | Petco                                  | 15,000 SF |  |
| 00070                                 | Panera Bread                           | 5,000 SF  |  |
| 08000                                 | Wild Birds Unlimited                   | 1,400 SF  |  |
| 00090                                 | Famous Footwear                        | 6,600 SF  |  |
| 00100                                 | Safeway                                | 57,860 SF |  |
| 00200                                 | Mattress Warehouse                     | 4,000 SF  |  |
| 00300                                 | Dragon Nails                           | 880 SF    |  |
| 00350                                 | The UPS Store                          | 1,120 SF  |  |
| 00400                                 | Great Clips                            | 1,200 SF  |  |
| 00425                                 | MyEyeDr                                | 1,600 SF  |  |
| 00450                                 | Lendmark Financial Services            | 1,600 SF  |  |
| 00500                                 | Little Caesars                         | 1,600 SF  |  |
| TOTAL SQ. FT. 123,562                 |                                        |           |  |
|                                       |                                        |           |  |
| SITE LEGEND                           |                                        |           |  |
| ☐ Available ☐ Occupied                |                                        |           |  |
| Leased (not occupied) Owned by Others |                                        |           |  |
| Site Boundary                         |                                        |           |  |