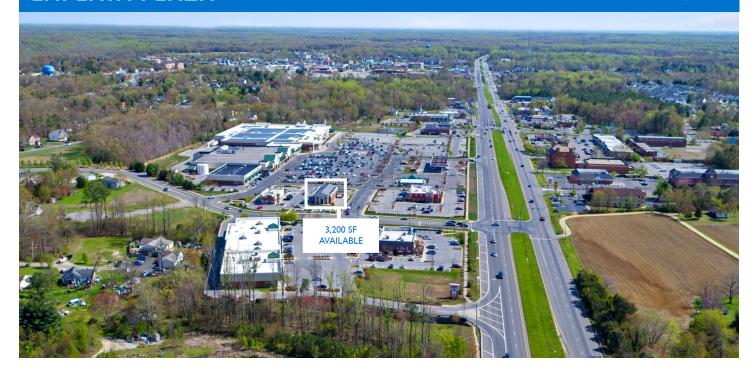

#### LOCATION

301 Shining Willow Way | La Plata, MD 20646

## PROPERTY HIGHLIGHTS

- Anchored by Safeway and shadow-anchored by Target
- Additional tenants include Petco, Panera Bread, Famous Footwear and Dairy Queen
- Located at the intersection of Crain Highway U.S. 301 and E Hawthorne Drive with more than 49,000 cars per day
- Growing population of 41,500 within a five-mile trade area with an average household income over \$139,100

# MORE INFO

www.phillipsedison.com

| SPACE                                 | TENANT                                 | SQ. FT.   |  |
|---------------------------------------|----------------------------------------|-----------|--|
| FUEL                                  | Safeway Fuel                           | I SF      |  |
| OUTI                                  | Applebee's                             | 5,200 SF  |  |
| OUT2                                  | Hand & Stone Massage and Facial Spa    | 3,000 SF  |  |
| OUT3                                  | Dairy Queen                            | 2,500 SF  |  |
| OUTBI                                 | Five Guys                              | 2,500 SF  |  |
| OUTB2                                 | Horizon Family Dental Care of La Plata | 1,900 SF  |  |
| SHADI                                 | Target                                 |           |  |
| 00010                                 | Cellular Connection                    | 2,400 SF  |  |
| 00020                                 | FedEx Office                           | 2,000 SF  |  |
| 00030                                 | Ka'ribbean Fire                        | 3,200 SF  |  |
| 00040                                 | LabCorp                                | 1,800 SF  |  |
| 00050                                 | MV Nails Salon LLC                     | 1,200 SF  |  |
| 00060                                 | Petco                                  | 15,000 SF |  |
| 00070                                 | Panera Bread                           | 5,000 SF  |  |
| 08000                                 | Wild Birds Unlimited                   | 1,400 SF  |  |
| 00090                                 | Famous Footwear                        | 6,600 SF  |  |
| 00100                                 | Safeway                                | 57,860 SF |  |
| 00200                                 | Mattress Warehouse                     | 4,000 SF  |  |
| 00300                                 | Dragon Nails                           | 880 SF    |  |
| 00350                                 | The UPS Store                          | 1,120 SF  |  |
| 00400                                 | Great Clips                            | 1,200 SF  |  |
| 00425                                 | MyEyeDr                                | 1,600 SF  |  |
| 00450                                 | Lendmark Financial Services            | 1,600 SF  |  |
| 00500                                 | Little Caesars                         | 1,600 SF  |  |
| TOTAL SQ. FT. 123,562                 |                                        |           |  |
|                                       |                                        |           |  |
| SITE LEGEND                           |                                        |           |  |
| ☐ Available ☐ Occupied                |                                        |           |  |
| Leased (not occupied) Owned by Others |                                        |           |  |
| Site Boundary                         |                                        |           |  |