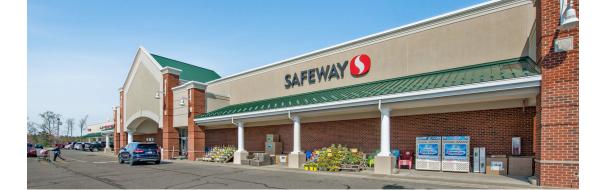

## MAJOR TENANT(S)

Safeway Petco Panera Bread Safeway Fuel

## PROPERTY HIGHLIGHTS

- Anchored by Safeway and shadow-anchored by Target
- Additional tenants include Petco, Panera Bread, Famous Footwear and Dairy Queen
- Located at the intersection of Crain Highway U.S. 301 and E Hawthorne Drive with more than 49,000 cars per day
- Growing population of 41,500 within a five-mile trade area with an average household income over \$139,100