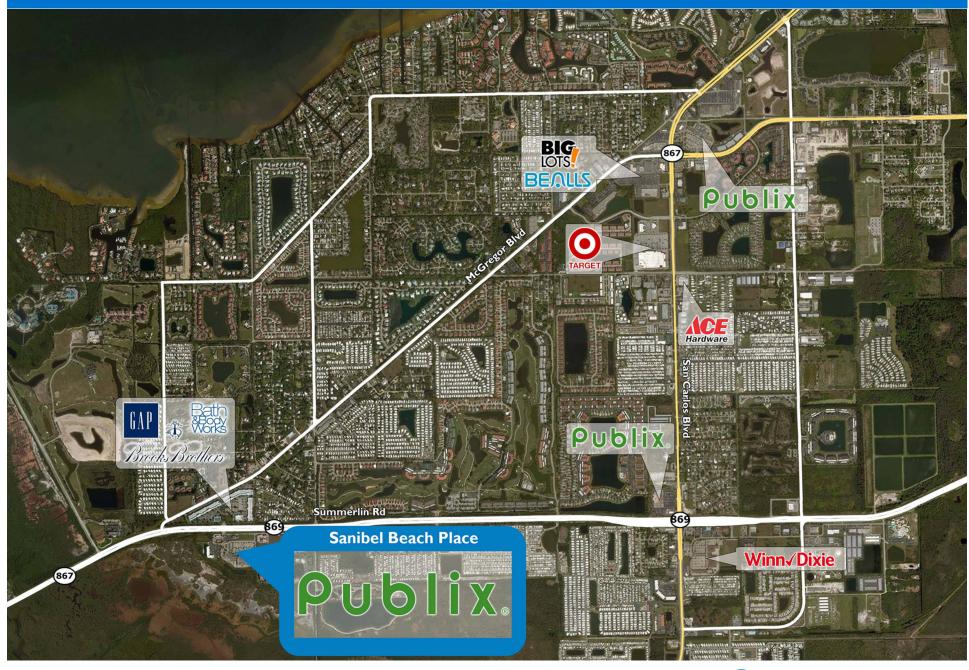

#### LOCATION

20321 Summerlin Road | Fort Myers, FL 33908

#### PROPERTY HIGHLIGHTS

- Anchored by Publix, the number one grocer in the Ft. Myers area
- Located in Fort Myers, a major tourist destination with a population exceeding 20,400 in a three-mile radius and an average household income greater than \$96,500
- The center is located at the high-traffic intersection of Summerlin Road and McGregor Boulevard, which benefits from over 25,074 vehicles per day