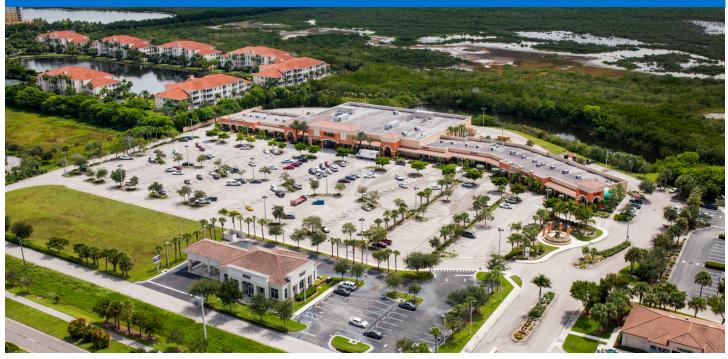

#### LOCATION

20321 Summerlin Road | Fort Myers, FL 33908

#### PROPERTY HIGHLIGHTS

- Anchored by Publix, the number one grocer in the Ft. Myers area
- Located in Fort Myers, a major tourist destination with a population exceeding 20,400 in a three-mile radius and an average household income greater than \$96,500
- The center is located at the high-traffic intersection of Summerlin Road and McGregor Boulevard, which benefits from over 25,074 vehicles per day

**PHILLIPS EDISON & COMPANY®** 

| SPACE | TENANT                              | SQ. FT    |
|-------|-------------------------------------|-----------|
| SHADI | 7-Eleven Inc.                       |           |
| SHAD2 | Branch Banking and Trust Co.        |           |
| SHAD3 | Sanibel Beach Place Hotel LLC       |           |
| SHAD4 | Sanibel Beach Place of Southwest FL |           |
| 101   | Hammerhead Gym                      | 1,400 SF  |
| 102   | Nail Studio Spa                     | 1,050 SF  |
| 103   | Shanghai Chinese Restaurant         | 1,050 SF  |
| 104   | Tobacco & Vape                      | 1,400 SF  |
| 105   | VIPcare                             | 2,800 SF  |
| 107   | Your Public Adjuster Inc            | 1,400 SF  |
| 108   | Last Chance Liquors                 | 1,400 SF  |
| 109   | Paradise Asian Spa                  | 1,400 SF  |
| 110   | The Bike Bistro                     | 1,400 SF  |
| 111   | Courtney's Continental Cuisine      | 2,800 SF  |
| 113   | Treasure Cove                       | 2,715 SF  |
| 114   | The Bike Bistro                     | 2,800 SF  |
| 116   | Sanibel Beach Spa and Salon         | 1,400 SF  |
| 117   | 13 Barrels Kava Lounge              | 1,400 SF  |
| 118   | Sage & Indigo Juice Co.             | 1,400 SF  |
| 120   | Gatorbites Tail & Ale               | 4,200 SF  |
| 201   | Dunkin'                             |           |
| 20321 | Publix                              | 44,271 SF |
| TOTAL | SQ. FT.                             | 74,286    |