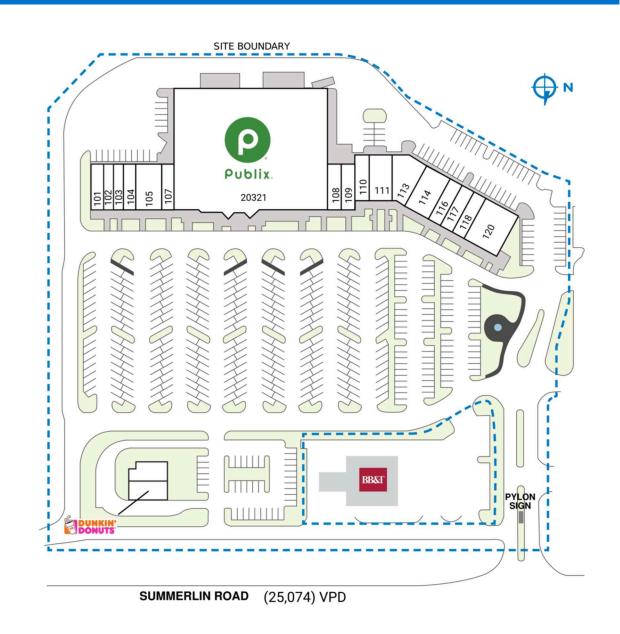

#### MAJOR TENANT(S)

Publix

#### LOCATION

20321 Summerlin Road | Fort Myers, FL 33908

#### PROPERTY HIGHLIGHTS

- Anchored by Publix, the number one grocer in the Ft. Myers area
- Located in Fort Myers, a major tourist destination with a population exceeding 20,400 in a three-mile radius and an average household income greater than \$96,500
- The center is located at the high-traffic intersection of Summerlin Road and McGregor Boulevard, which benefits from over 25,074 vehicles per day

**PHILLIPS EDISON & COMPANY®** 

| SPACE | TENANT                              | SQ. FT    |
|-------|-------------------------------------|-----------|
| SHADI | 7-Eleven Inc.                       |           |
| SHAD2 | Branch Banking and Trust Co.        |           |
| SHAD3 | Sanibel Beach Place Hotel LLC       |           |
| SHAD4 | Sanibel Beach Place of Southwest FL |           |
| 101   | Hammerhead Gym                      | 1,400 SF  |
| 102   | Nail Studio Spa                     | 1,050 SF  |
| 103   | Shanghai Chinese Restaurant         | 1,050 SF  |
| 104   | Tobacco & Vape                      | 1,400 SF  |
| 105   | VIPcare                             | 2,800 SF  |
| 107   | Your Public Adjuster Inc            | 1,400 SF  |
| 108   | Last Chance Liquors                 | 1,400 SF  |
| 109   | Paradise Asian Spa                  | 1,400 SF  |
| 110   | The Bike Bistro                     | 1,400 SF  |
| 111   | Courtney's Continental Cuisine      | 2,800 SF  |
| 113   | Treasure Cove                       | 2,715 SF  |
| 114   | The Bike Bistro                     | 2,800 SF  |
| 116   | Sanibel Beach Spa and Salon         | 1,400 SF  |
| 117   | 13 Barrels Kava Lounge              | 1,400 SF  |
| 118   | Sage & Indigo Juice Co.             | 1,400 SF  |
| 120   | Gatorbites Tail & Ale               | 4,200 SF  |
| 201   | Dunkin'                             |           |
| 20321 | Publix                              | 44,271 SF |
| TOTAL | SQ. FT.                             | 74,286    |

#### SITE LEGEND

| 🗖 Available           | Occupied        |
|-----------------------|-----------------|
| Leased (not occupied) | Owned by Others |
| Site Boundary         |                 |

20321 Summerlin Road | Fort Myers, FL 33908

20321 Summerlin Road | Fort Myers, FL 33908

PHILLIPS EDISON & COMPANY®